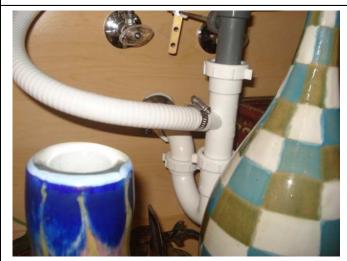

#### Picture #53 Sink and Faucets

Picture # 54 Inside Cabinet under Sink

Picture # 68 Drainage Issues

**Interior Comments:** AC filter present in grate at time of inspection, a ladder is required to reach filter; photo 64.