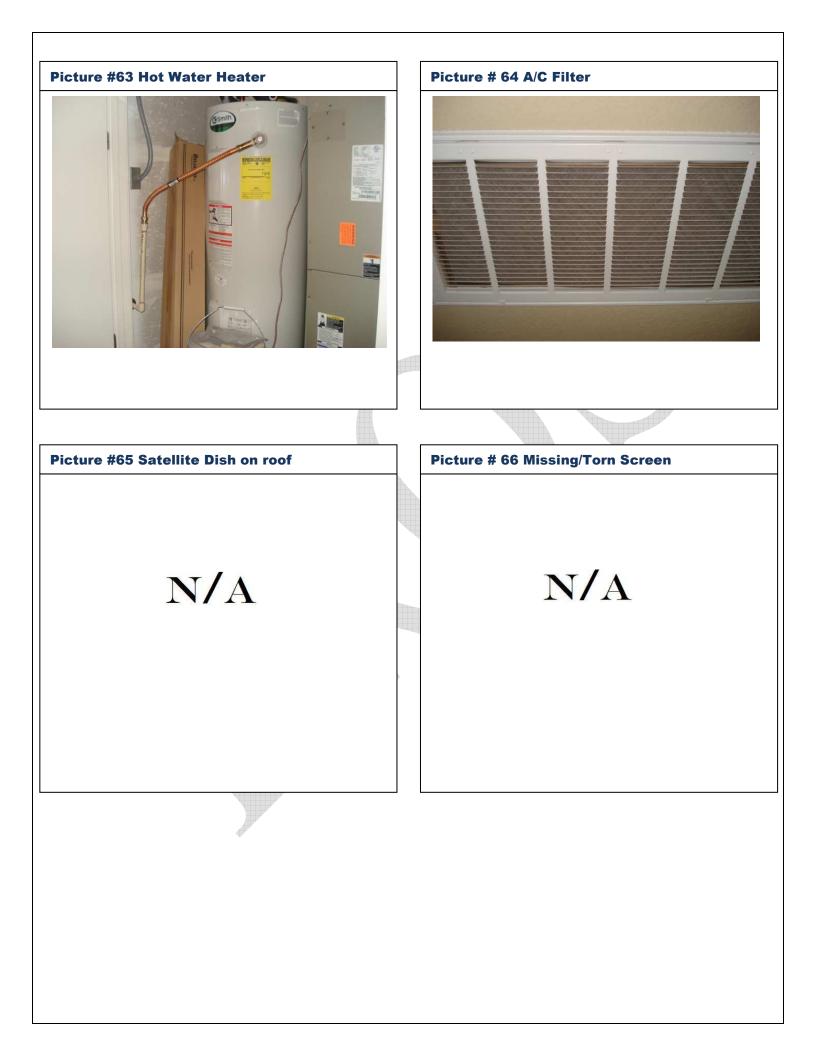

#### Picture #53 Sink and Faucets

Picture # 54 Inside Cabinet under Sink

Picture # 68 Drainage Issues

**Interior Comments:** AC filter present in grate at time of inspection, a ladder is required to reach filter; photo 64.