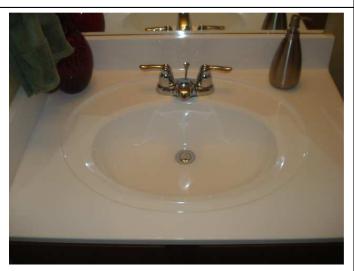

#### Picture #53 Sink and Faucets

Picture # 54 Inside Cabinet under Sink

Picture # 68 Drainage Issues

**Interior Comments:** AC filter present in grate at time of inspection, a ladder is required to reach filter; photo 64.