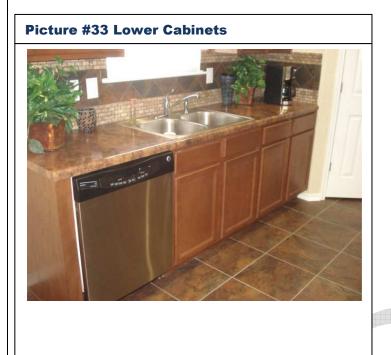

|             |                |                                            |    |
| 23. Garbage Disposal        | $\boxtimes$ |                |                                            |    |
| 24. Refrigerator            | $\boxtimes$ |                |                                            |    |
| 25. Range/Oven              |             |                |                                            |    |
| 26. Dishwasher              |             |                |                                            |    |
| 27. Oven                    |             |                |                                            |    |

#### Picture #29 Kitchen



#### Picture # 30 Kitchen Floor



#### Picture #31 Sink/Faucet/Backsplash



**Picture # 32 Inside Cabinet Under Sink** 



#### Picture # 34 Upper Cabinets



#### If no safety issues or deficiencies observed NO COMMENTS will be Made.

| Hallway/Stairway         | Observed | Unobserved | See Additional Pictures/Needs Further Evaluation |
|--------------------------|----------|------------|--------------------------------------------------|
| 28. Flooring             |          |            |                                                  |
| 29. Walls/Paint          |          |            |                                                  |
| 30. Light Fixture        |          |            |                                                  |
| 31. Outlet/Switch Covers |          |            |                                                  |
| 32. Other                |          | $\square$  |