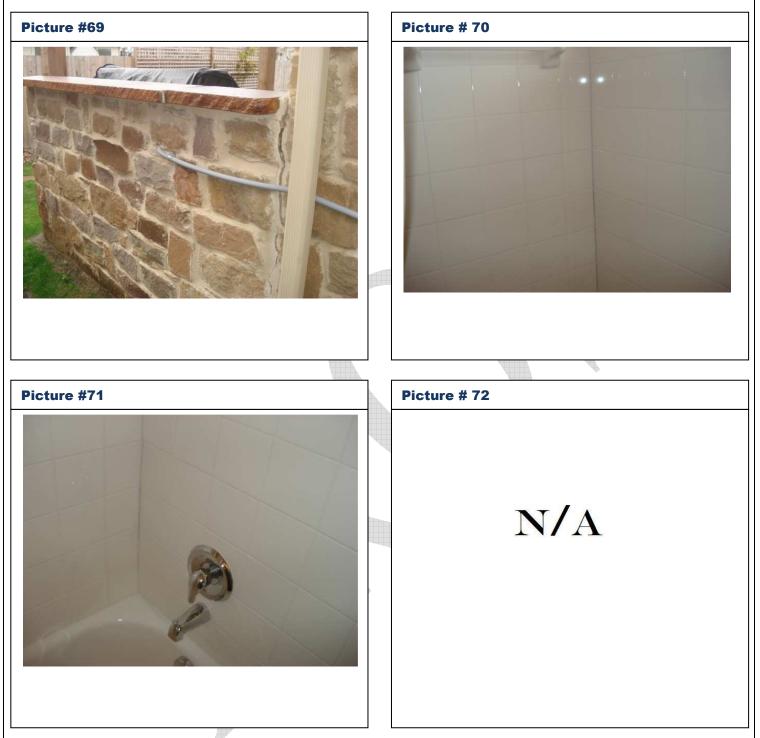

### **Additional Pictures**

**Comments:** #69Separation in grout of rear left wall partition brickwork of Rear Patio framing, vertical gutter system adjacent.#71-72Separation in caulking along vertical edges of tile work to 2<sup>nd</sup> Bathroom shower/tub unit framing.