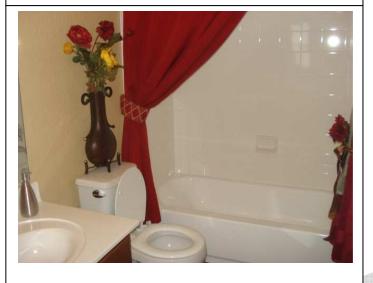

|                         | $\square$                  |
| 87. Tub/Faucet           | $\square$   |              |                         |                            |
| 88. Commode              | $\boxtimes$ |              |                         |                            |
| 89. Towel Racks          | $\boxtimes$ |              |                         |                            |
| 90. Other                |             | $\boxtimes$  |                         |                            |
|                          |             |              |                         |                            |
|                          |             |              |                         |                            |

#### Picture #51 2<sup>nd</sup> Bathroom Full Shoot



#### Picture # 52 Bathroom Floor



#### Picture #53 Sink and Faucets



Picture # 54 Inside Cabinet under Sink















Picture # 68 Drainage Issues



**Interior Comments:** AC filter present in grate at time of inspection, a ladder is required to reach filter; photo 64.

### **Additional Pictures**



**Comments:** #69Separation in grout of rear left wall partition brickwork of Rear Patio framing, vertical gutter system adjacent.#71-72Separation in caulking along vertical edges of tile work to 2<sup>nd</sup> Bathroom shower/tub unit framing.