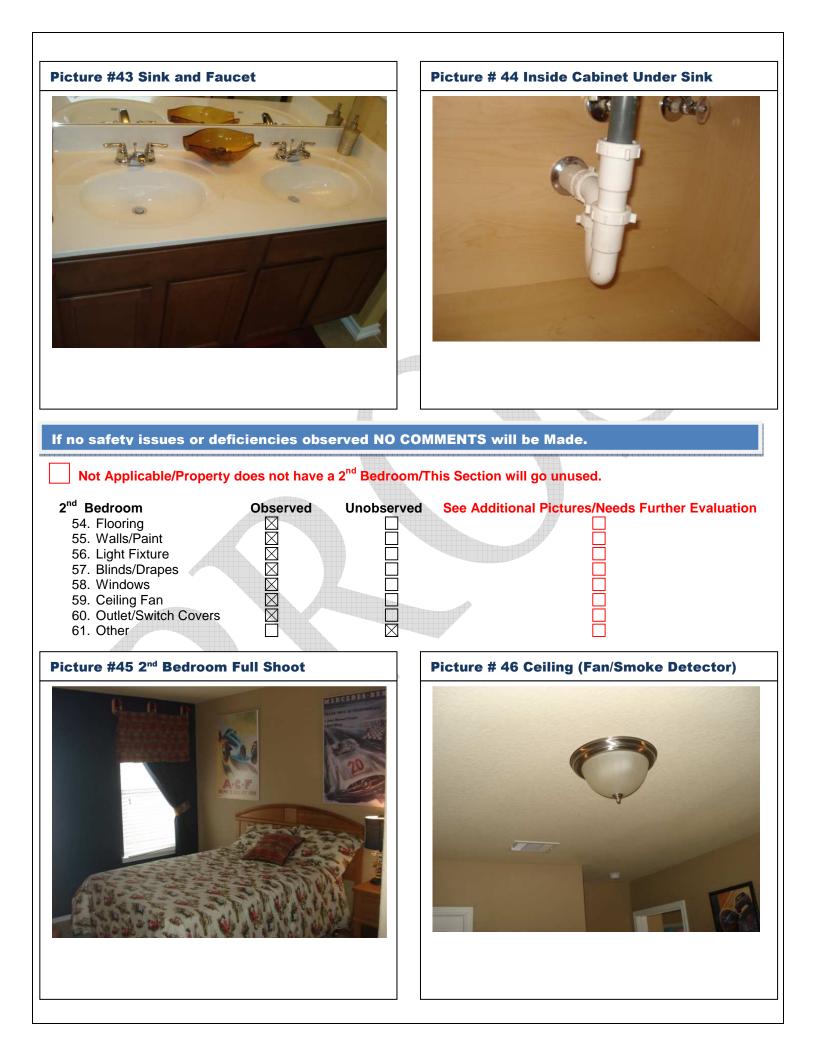

#### Picture #53 Sink and Faucets

Picture # 54 Inside Cabinet under Sink

Picture # 68 Drainage Issues

**Interior Comments:** AC filter present in grate at time of inspection, a ladder is required to reach filter; photo 64.