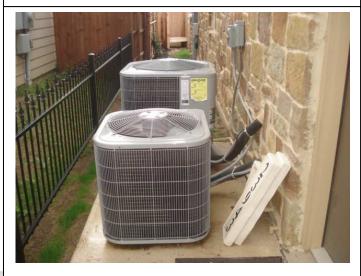

|
| 11.      | Trees/Touching House  | $\boxtimes$ |             |                                                  |
| 12.      | Shrubs and Brushes    | $\boxtimes$ |             |                                                  |
| 13.      | Pool                  |             | $\boxtimes$ |                                                  |
| 14.      | Other                 |             | $\boxtimes$ |                                                  |
|          |                       |             |             |                                                  |
|          |                       |             |             |                                                  |





**Picture #3 Front View of House (Close Up)** 





#### **Picture #7 Picture of AC Unit**









### **Interior of Property:**

#### Picture #10 Front Door including casing.



If no safety issues or deficiencies observed NO COMMENTS will be Made.

| <ul> <li>ENTRY WAY</li> <li>1. Visible Address</li> <li>2. Walls/Paint</li> <li>3. Floors</li> <li>4. Front Door</li> <li>5. Keyless Lock</li> <li>6. Peephole</li> <li>7. Light Fixtures</li> <li>8. Other</li> </ul> | Observed | Unobserved | See Additional Pictu | res/Needs Further Evaluation |  |
|------------------------------------------------------------------------------------------------------------------------------------------------------------------------------------------------------------------------|----------|------------|----------------------|------------------------------|--|
|