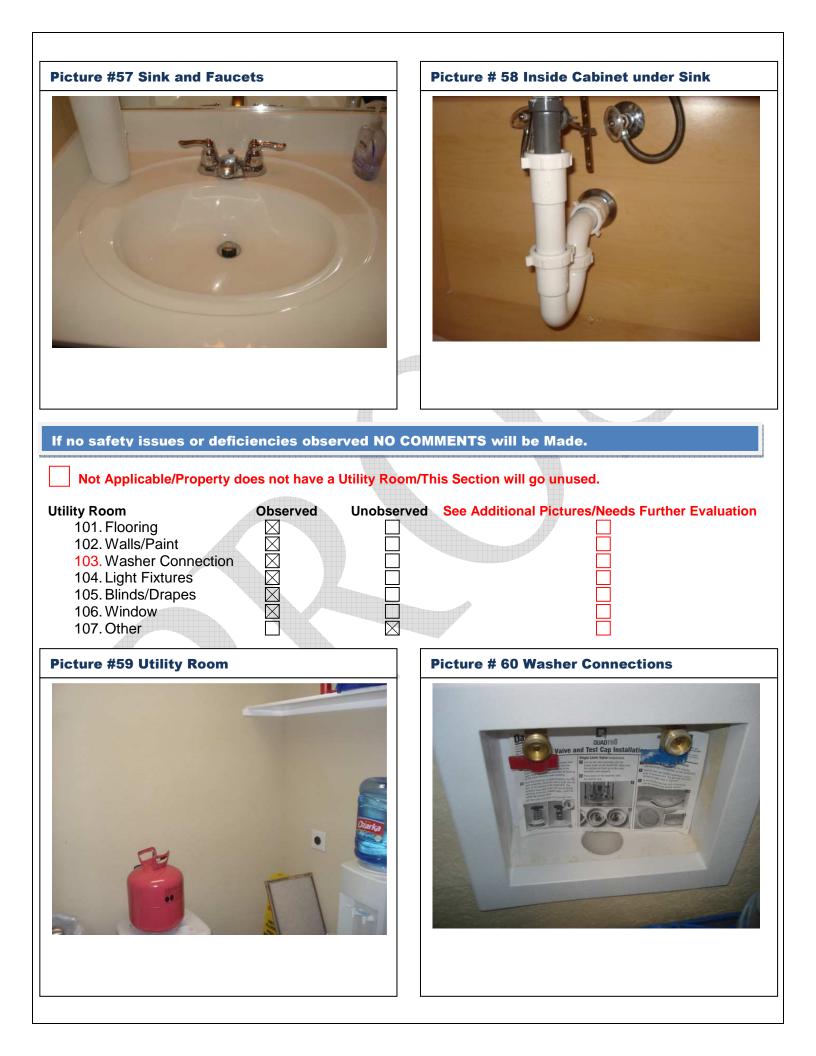

#### If no safety issues or deficiencies observed NO COMMENTS will be Made.

| Kitchen                     | Observed    | Unobserved See | Additional Pictures/Needs Further Evaluati | on |
|-----------------------------|-------------|----------------|--------------------------------------------|----|
| 15. Flooring                |             |                |                                            |    |
| 16. Walls/Paint             | $\boxtimes$ |                |                                            |    |
| 17. Ceiling                 | $\boxtimes$ |                |                                            |    |
| 18. Light Fixtures          |             |                |                                            |    |
| 19. Blinds/Drapes           | $\boxtimes$ |                |                                            |    |
| 20. Kitchen Counter/Back Sp | olash 🛛     |                |                                            |    |
| 21. Sink/Faucet             | $\boxtimes$ |                |                                            |    |
| 22. Cabinet Under Sink      |             |                |                                            |    |
| 23. Garbage Disposal        | $\boxtimes$ |                |                                            |    |
| 24. Refrigerator            | $\boxtimes$ |                |                                            |    |
| 25. Range/Oven              |             |                |                                            |    |
| 26. Dishwasher              |             |                |                                            |    |
| 27. Oven                    |             |                |                                            |    |