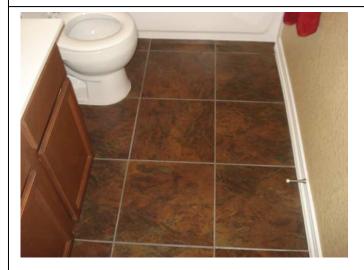

| $\square$                  |
| 87. Tub/Faucet           | $\square$   |              |                         |                            |
| 88. Commode              | $\boxtimes$ |              |                         |                            |
| 89. Towel Racks          | $\boxtimes$ |              |                         |                            |
| 90. Other                |             | $\boxtimes$  |                         |                            |
|                          |             |              |                         |                            |
|                          |             |              |                         |                            |

#### Picture #51 2<sup>nd</sup> Bathroom Full Shoot



#### Picture # 52 Bathroom Floor



#### Picture #53 Sink and Faucets



Picture # 54 Inside Cabinet under Sink















Picture # 68 Drainage Issues



**Interior Comments:** AC filter present in grate at time of inspection, a ladder is required to reach filter; photo 64.

### **Additional Pictures**



**Comments:** #69Separation in grout of rear left wall partition brickwork of Rear Patio framing, vertical gutter system adjacent.#71-72Separation in caulking along vertical edges of tile work to 2<sup>nd</sup> Bathroom shower/tub unit framing.