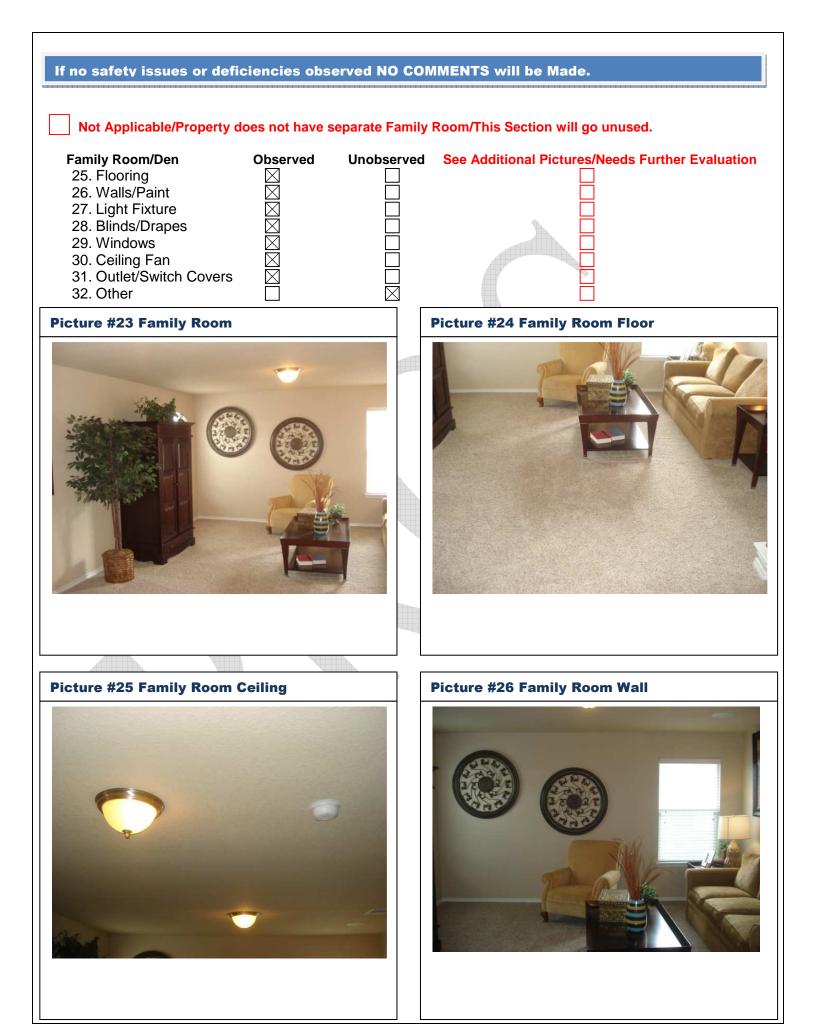

|          |            |                      |                              |  |

## **Picture #11 Porch/Steps** Picture #12 Entry/Foyer D-R-HOHETON -W If no safety issues or deficiencies observed NO COMMENTS will be Made. Living Room/Great Room Observed Unobserved See Additional Pictures/Needs Further Evaluation 9. Flooring $\times$ 10. Walls/Paint $\overline{\times}$ 11. Light Fixture 12. Blinds/Drapes 13. Windows 14. Ceiling Fan X $\boxtimes$ 15. Outlet/Switch Covers 16. Other **Picture #13 Living Room Picture #14 Living Room Floor**





#### Picture #15 Living Room Ceiling



#### Picture #16 Living Room Wall



Picture #17 Living Room Wall









#### Picture #27 Family Room Wall



#### Picture #28 Family Room Wall



#### If no safety issues or deficiencies observed NO COMMENTS will be Made.

| Kitchen                     | Observed    | Unobserved See | Additional Pictures/Needs Further Evaluati | on |
|-----------------------------|-------------|----------------|--------------------------------------------|----|
| 15. Flooring                |             |                |                                            |    |
| 16. Walls/Paint             | $\boxtimes$ |                |                                            |    |
| 17. Ceiling                 | $\boxtimes$ |                |                                            |    |
| 18. Light Fixtures          |             |                |