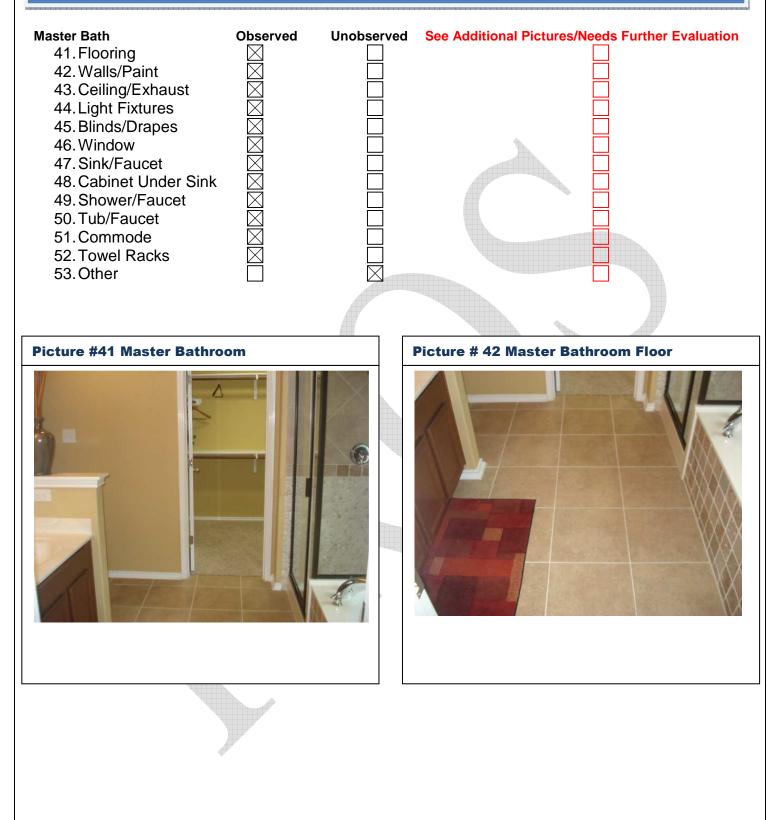

#### If no safety issues or deficiencies observed NO COMMENTS will be Made.

Not Applicable/Property does not have a 2<sup>nd</sup> Bathroom/This Section will go unused.

| 2 <sup>nd</sup> Bathroom | Observed    | Unobserved S | See Additional Pictures | s/Needs Further Evaluation |
|--------------------------|-------------|--------------|-------------------------|----------------------------|
| 78. Flooring             |             |              |                         |                            |
| 79. Walls/Paint          |             |              |                         |                            |
| 80. Ceiling/Exhaust      |             |              |                         |                            |
| 81. Light Fixtures       | $\bowtie$   |              |                         |                            |
| 82. Blinds/Drapes        | $\square$   |              | /                       |                            |
| 83. Window               | $\square$   |              |                         |                            |
| 84. Sink/Faucet          | $\square$   |              |                         |                            |
| 85. Cabinet Under Sink   | $\square$   |              |                         |                            |
| 86. Shower/Faucet        | $\square$   |              |                         | $\square$                  |
| 87. Tub/Faucet           | $\square$   |              |                         |                            |
| 88. Commode              | $\boxtimes$ |              |                         |                            |
| 89. Towel Racks          | $\boxtimes$ |              |                         |                            |
| 90. Other                |             | $\boxtimes$  |                         |                            |
|                          |             |              |                         |                            |
|                          |             |              |                         |                            |

#### Picture #51 2<sup>nd</sup> Bathroom Full Shoot

#### Picture # 52 Bathroom Floor