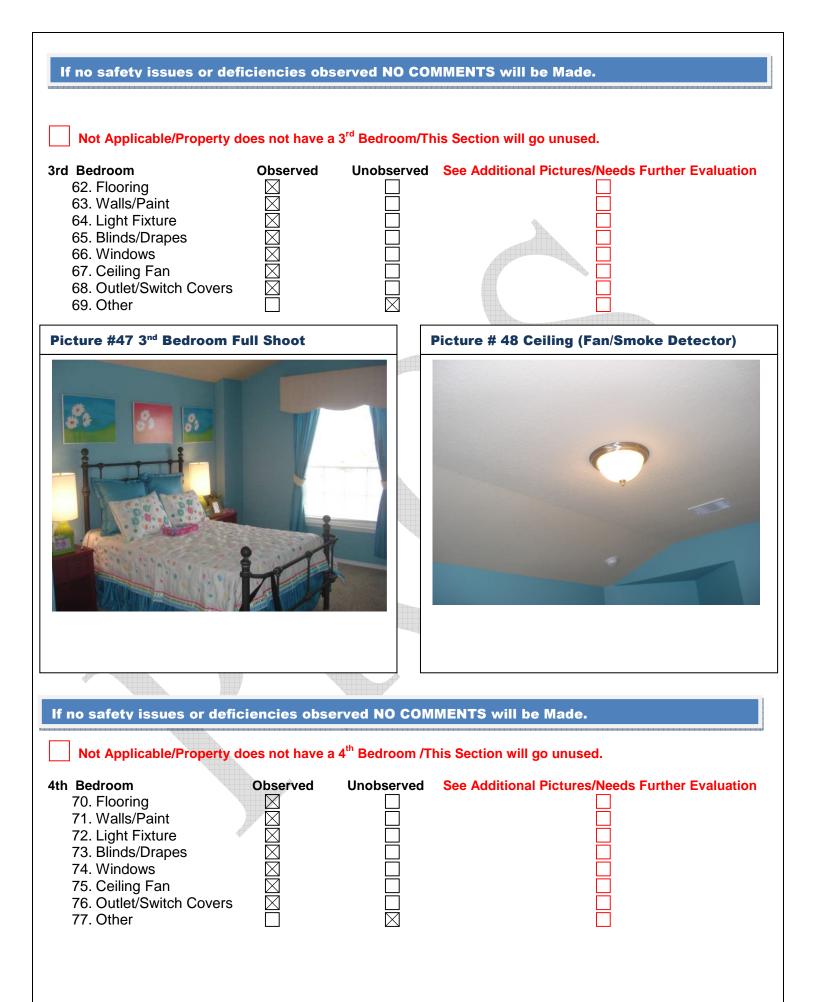

#### Picture #49 4th Bedroom Full Shoot

#### **Picture # 50 Ceiling (Fan/Smoke Detector)**